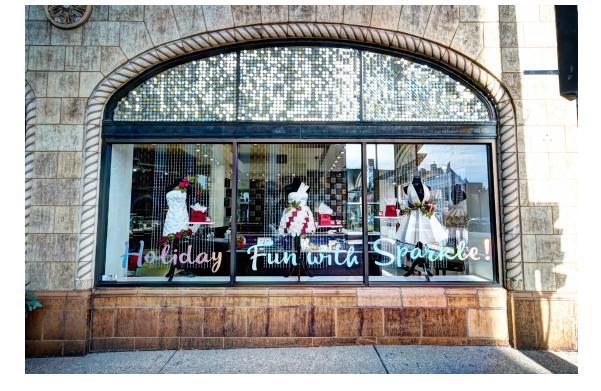

In the most recent Kesslers window display, Retailworks created dresses out of paper, ribbon, and red, branded jewelry boxes. The design has attracted national attention.

**KESSLER DIAMONDS** has been ahead of retail display trends for the past decade. However, it's only recently that the resurgence has launched with other small retail fronts. Kessler's is located at 450 E. Mason Street in Downtown Milwaukee. Their newest "dress display" will showcase until January 2018.